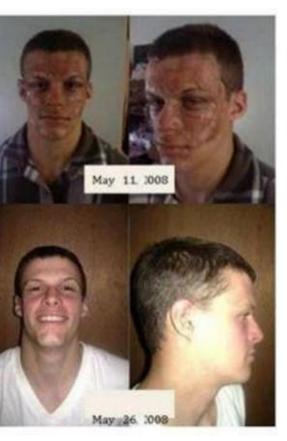

#### Burned with a flash fire from a gasoline can.

The results were first and second degree burns to his face and ears.

In conjuction with Bacitracin to prevent bacteria, he used Shaklee Vita-C, OmegaGuard and Nutiferon 3 times a day to fight infection and inflammation, and help with repair. After the second or third day he applied the skin products multiple times a day.

He mixed the Calming Complex with the am and pm repair products in his hands and then applied this to his face.

#### Shaklee Enfuselle Skin Care

- 1) Enfuselle Time Repair A.M.
- 2)Enfuselle C+E Repair P.M.
- 3)Enfuselle Calming Complex

The second picture is after just 2 weeks using Enfuselle Nutrition Therapy for Skin.