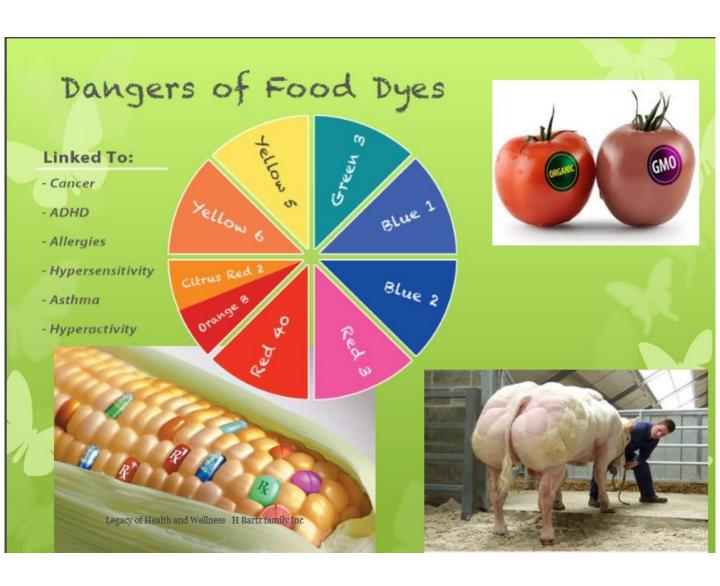

realize it but they are actually hurling the boot. I would hate to be boot because they kuk wound snow, walk in alush and get ve are not alive. I can tell thenis one not this because they don't I think this neport is stepid to is straid because ~ ridicularlo topic mit pring boots so I have all them. the blue books are called bury and green book are called pung. I know you are glad to know the named of Ply books. I know rearing my boots is pretty have an imagination estimuments with and whose to write ...

Figure 13.1. Linda's penmarahip deteriorates from exposure to the pungent ador of chlorine bleach.



Copyright 1995, CSPI. Reprinted Adapted from Nutrition Action Healthletter (1875) Connecticut Ave., N.W., Suite 300, Washington, D.C. 20009-5728, \$24,00 for 10 (study).

For Sate Food



## Food Dyes - US & UK

#### GMO and Petroleum Food Dyes



#### Kraft Macaroni and Cheese -US

Enriched Macaroni Product (Wheat Flour, Niacin, Ferrous Sulfate [Iron], Thiamin Mononitrate [Vitamin B1], Riboflavin [Vitamin B2], Folic Acid), Cheese Sauce Mix (Whey, Modified Food Starch, Whey protein Concentrate, Cheddar Cheese [Milk, Cheese Culture, Salt, Enzymes], Granular Cheese [Milk, Cheese Culture, Salt, Enzymes], Salt, Calcium Carbonate, Potassium Chloride, Contains Less Than 2% of Parmesan Cheese {Part-skim Milk, Cheese Culture, Salt, Enzymes, Dried Buttermilk, Sodium Tipolyphosphate, blue Cheese [Milk, Cheese Culture, Salt, Enzymes], Sodium Phosphate, Medium Chain Triglycerides, Cream Citric Acid, Lactic Acid, Enzymes, Yellow 5, Yellow 6).

#### No GMO and Natural Food Dyes



####