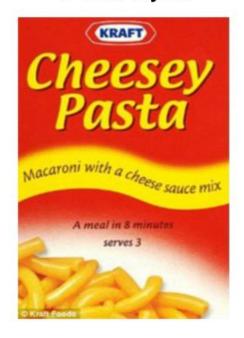

#### Kraft Macaroni and Cheese - UK

Macaroni (Durum Wheat Semonlina), Cheese (10%), Whey Powder (from milk), Lactose, Salt, Emulssifying Salts (E339, E341), Colours (Paprika Extract, Beta-Carotene)