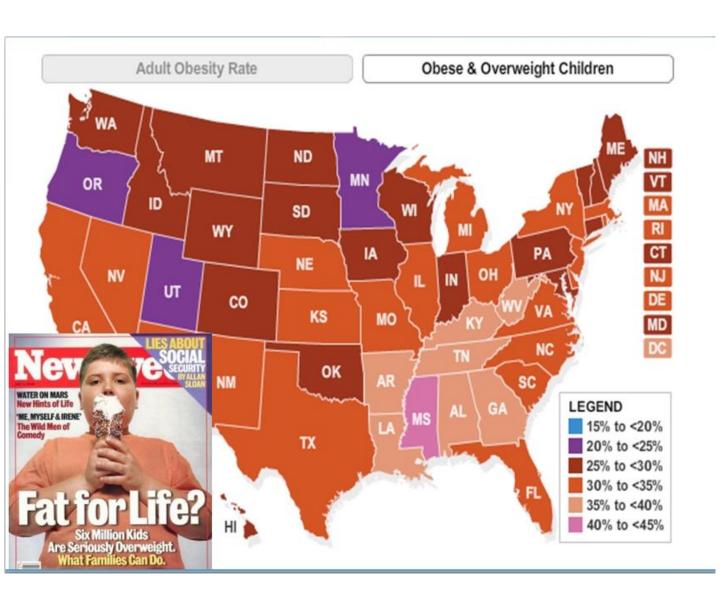

## Wake up, USA!

www.facebook.com/montereybayholistic

The number one reason blamed for childhood deaths in America used to be accidents; now it's cancer.