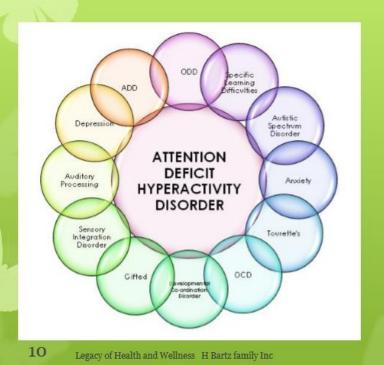

Cheese [Milk, Cheese Culture, Salt, Enzymes], Salt, Calcium Carbonate, Potassium Chloride, Contains Less Than 2% of Parmesan Cheese {Part-skim Milk, Cheese Culture, Salt, Enzymes, Dried Buttermilk, Sodium Tipolyphosphate, blue Cheese [Milk, Cheese Culture, Salt, Enzymes], Sodium Phosphate, Medium Chain Triglycerides, Cream Citric Acid, Lactic Acid, Enzymes, Yellow 5, Yellow 6).

#### No GMO and Natural Food Dyes



#### Kraft Macaroni and Cheese - UK

Macaroni (Durum Wheat Semonlina), Cheese (10%), Whey Powder (from milk), Lactose, Salt, Emulssifying Salts (E339, E341), Colours (Paprika Extract, Beta-Carotene)

## Wake up, USA!

www.facebook.com/montereybayholistic







The number one reason blamed for childhood deaths in America used to be accidents; now it's cancer.



#### **ADHD**





# Pottenger's CATS

A STUDY IN NUTRITION



"If it is true with human beings, as it is with cuts,
that nutritionally-caused degeneration
is passed down to our children,
a sobering challenge stands before us!"

- From the film. Powenger's Cuts

Francis M. Pottenger, Jr., MD

The changes Dr. Pottenger observed in cats on deficient diets paralleled the degeneration that Weston A. Price, DDS, found in people who abandoned traditional foods,

# FDA WARNING

# 324 Multi-Vitamins Contain <u>Lead!</u>

### Yabba Dabba DON'T



#### **Built on trust**

- Dr. Shaklee 100 years of innovation
- Leading Global Natural Nutrition Company
- · 64 patents/patents pending worldwide



Dr. Forrest C. Shaklee created the first multivitamin in the US in 1915



Roger Barnett leading the next 100 years of Sh