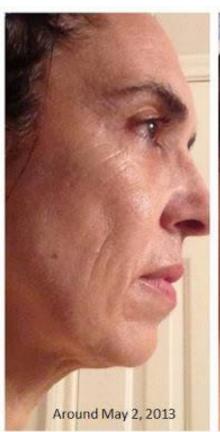

Walt Woernle used Enfuselle on half his face.

Dramatic Results in only 7 weeks!

#### Burned with a flash fire from a gasoline can.

The results were first and second degree burns to his face and ears.

In conjuction with Bacitracin to prevent bacteria, he used Shaklee Vita-C, OmegaGuard and Nutiferon 3 times a day to fight infection and inflammation, and help with repair. After the second or third day he applied the skin products multiple times a day.

He mixed the Calming Complex with the am and pm repair products in his hands and then applied this to his face.

#### Shaklee Enfuselle Skin Care

- 1) Enfuselle Time Repair A.M.
- 2)Enfuselle C+E Repair P.M.
- 3)Enfuselle Calming Complex

The second picture is after just 2 weeks using Enfuselle Nutrition Therapy for Skin.