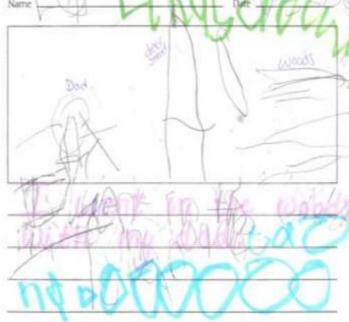

## Lindsay F. diagnosed at age 5 with Autism & ADHD

Writing sample from early first grade.

#### December 25, 2007

Pediatrician recommended Shaklee supplements/detox and eliminating household toxins with Shaklee's **GET CLEAN**. Within 2 months, Lindsay was off Ritalin.