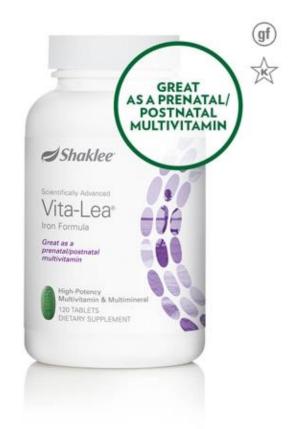

#### Vita-Lea®

High potency multivitamin and multimineral.

MARCH 31, 1980

-\$1.25