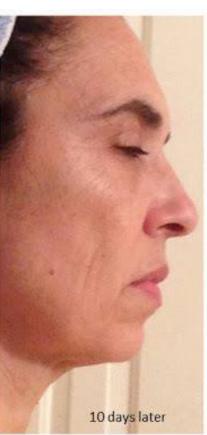

Walt Woernle used Enfuselle on half his face.

Dramatic Results in only 7 weeks!

#### Burned with a flash fire from a gasoline can.

The results were first and second degree burns to his face and ears.

In conjuction with Bacitracin to prevent bacteria, he used Shaklee Vita-C, OmegaGuard and Nutiferon 3 times a day to fight infection and inflammation, and help with repair. After the second or third day he applied the skin products multiple times a day.

He mixed the Calming Complex with the am and pm repair products in his hands and then applied this to his face.

#### Shaklee Enfuselle Skin Care

- 1) Enfuselle Time Repair A.M.
- 2)Enfuselle C+E Repair P.M.
- 3)Enfuselle Calming Complex

The second picture is after just 2 weeks using Enfuselle Nutrition Therapy for Skin.