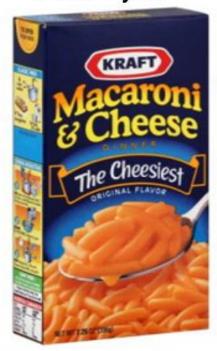

#### Kraft Macaroni and Cheese -US

Enriched Macaroni Product (Wheat Flour, Niacin, Ferrous Sulfate [Iron], Thiamin Mononitrate [Vitamin B1], Riboflavin [Vitamin B2], Folic Acid), Cheese Sauce Mix (Whey, Modified Food Starch, Whey protein Concentrate, Cheddar Cheese [Milk, Cheese Culture, Salt, Enzymes], Granular Cheese [Milk, Cheese Culture, Salt, Enzymes], Salt, Calcium Carbonate, Potassium Chloride, Contains Less Than 2% of Parmesan Cheese {Part-skim Milk, Cheese Culture, Salt, Enzymes, Dried Buttermilk, Sodium Tipolyphosphate, blue Cheese [Milk, Cheese Culture, Salt, Enzymes], Sodium Phosphate, Medium Chain Triglycerides, Cream Citric Acid, Lactic Acid, Enzymes, Yellow 5, Yellow 6).